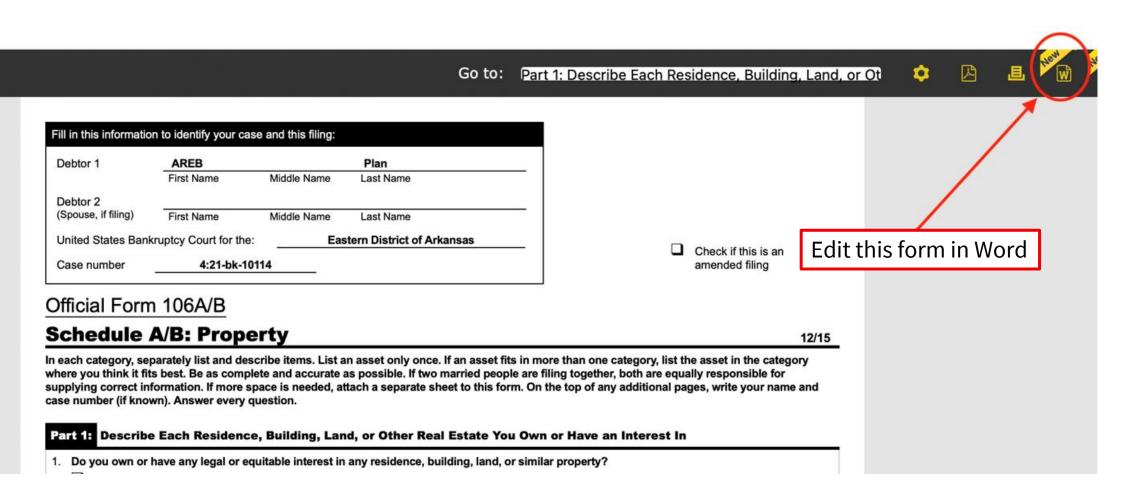

### Form-to-Word Conversion Tool

- Easily convert any Jubilee form to an editable Word file
- Modify any existing form to adapt to local rules
- Insert and remove any language required by your jurisdiction

### Insert-into-Jubilee Upload

- Upload any custom document directly into a Jubilee ECF filing event
- Supports Word files, PDFs and images
- Incorporate any local form that is not included by default in Jubilee

## Edit function is available in any form in Jubilee

Your Same Day, On Demand, Print2Mail, Document Noticing Solution!

Jay and Kathryn Jump, Owners Certificate of Service