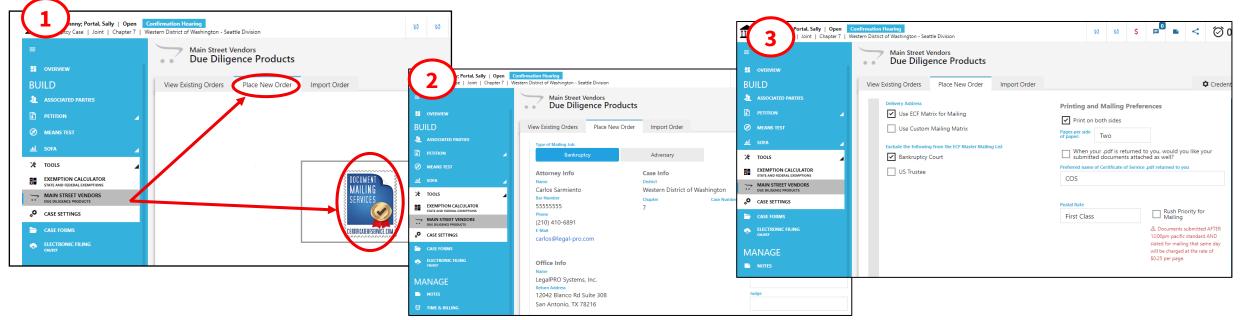

## Jubilee Integration with Certificate of Service

Three Step Process:

- 1) Select "Place New Order" with Certificate of Service from Main Street in Jubilee
- 2) Verify the Mailing details
- 3) Select the type of mailing list (Court, ECF, Custom) and printing/mailing details

### Certificate of Service takes it from there!