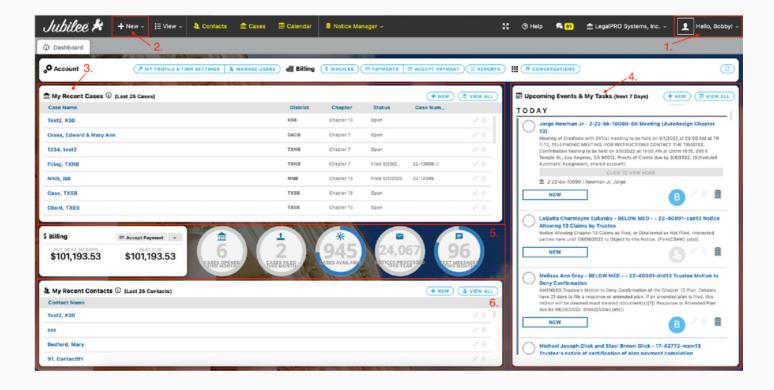

## **Jubilee Dashboard Overview**

The Dashboard is designed to display a general overview of your firm activity. You can quickly create and view cases, contacts, tasks, upcoming calendar events, and basic firm statistics.

- 1. The **Settings menu** is where you will add user accounts (Manage Users) to access Jubilee, edit your user account profile, connect to 3rd party integration partners, edit firm settings (Admin account only), and access support resources/training.
- 2. The New button is where you will create new Cases, add new Contacts, or import cases from BKPacket/Lexria.
- 3. In My Recent Cases, you will see a list of all the recent cases that your user account has accessed/opened. You can click on the case name to open the case file to access the case details. *Note:* If you would like to see a list of all cases in the firm, click on the Cases button in the task bar.
- 4. **Upcoming Events & My Tasks** (Next 7 Days) displays upcoming calendar events within Jubilee and tasks assigned to your user account. You can add new calendar events here by clicking on the New button or you can access the full calendar by clicking on Calendar on the top toolbar. You can also access the full task list for the firm by going to View Tasks on the top tool bar.

www.jubileepro.com (210) 561-5300

- 5. **Billing and Firm Statistics** will show you some basic firm metrics and Jubilee filing case credits available. You can click on the circular buttons for more info or to purchase additional Jubilee case filing credits. The billing section will display upcoming invoice balances, but you can access more detailed billing information by going to View Billing from the top toolbar.
- 6. The My Recent Contacts section works just like the My Recent Cases section. This is a list of all the latest contacts that you have opened or created. You can view the full Jubilee Contact list by clicking on Contacts on the top toolbar.